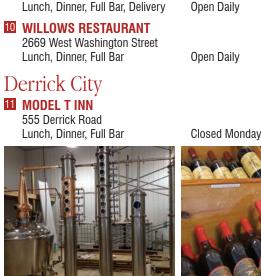

8080 Open Daily

814-362-9717 thebeefeatersrestaurant.com Closed Sunday

**3 BRADFORD BREW STATION** 104 Chestnut Street Lunch, Dinner

Lunch, Dinner, Full Bar, Delivery

814-368-3137 bradfordbrewstation.com Closed Monday, Tuesday

4 CORNER BAR & RESTAURANT 40-42 Mechanic Street

Lunch, Dinner, Full Bar, Happy Hour Open Daily



5 EVAN'S TEXAS GRILLE 36 Fosterbrook Blvd. Lunch, Dinner

6 FOSTER BROOK CREAMERY 9 Derrick Road, Suite 1 Lunch. Dinner

7 HONG KONG BUFFET

1020 East Main Street, Apt. 3 Lunch, Dinner

Open Daily **8** JOHN WILLIAMS EUROPEAN PASTRY SHOP

20 Mechanic Street Breakfast, Lunch Open Daily

814-368-6722

814-368-0382 evans-famous-texas-hots.business.site Closed Sunday, Monday

814-362-7772

Open Daily 11am-9pm; Seasonal

814-362-8158 hongkongbuffetpa.com

814-362-6637



9 TOGI'S FAMILY RESTAURANT

412 Fast Main Street

### Kane

Pizza

**12** BEAR CREEK WINES

11342 Route 948

bearcreekwinespa.com

arion

Closed Monday, Tuesday, Wednesday

#### **18** BOB'S TRADING POST

1072 Bliss Hill Road, Route 321 North Breakfast, Lunch, Dinner, Limited Delivery Closed Monday, Tuesday

- **14** CJ SPIRITS 120 Willow Run Drive Lunch. Dinner
- 15 FLICKERWOOD WINE CELLARS & COCKTAIL LOUNGE

309 Flickerwood Road Lunch, Dinner

flickerwood.com Open Daily

Closed Monday, Tuesday

814-837-1500

cispirits.com

Open Daily

**16** GRANDMA BAIR'S FAMILY RESTAURANT **& CATERING** 

608 North Fraley Street Breakfast, Lunch, Dinner