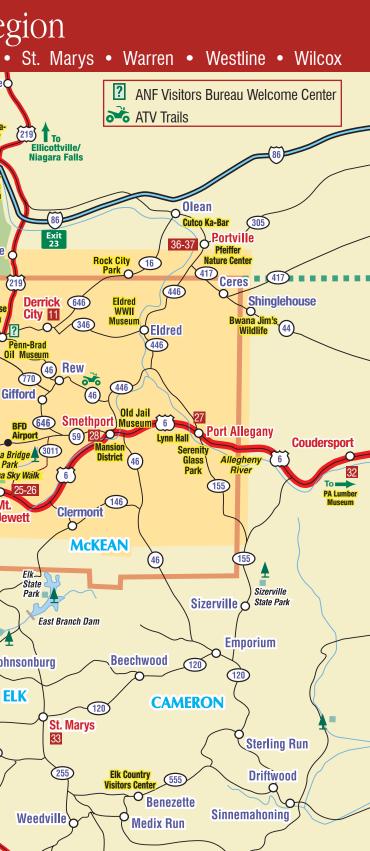

Allegheny National Forest Region

# FOOD & BEVERAGE GUIDE WITH MAP

Pennsylvania

visitANF.com

1.800.473.9370

17 LOGYARD BREWING TAPROOM 20 Wetmore Avenue Serving BBQ Style Dishes & Sides

logyardbrewing.com Open Thursday, Friday & Saturday f