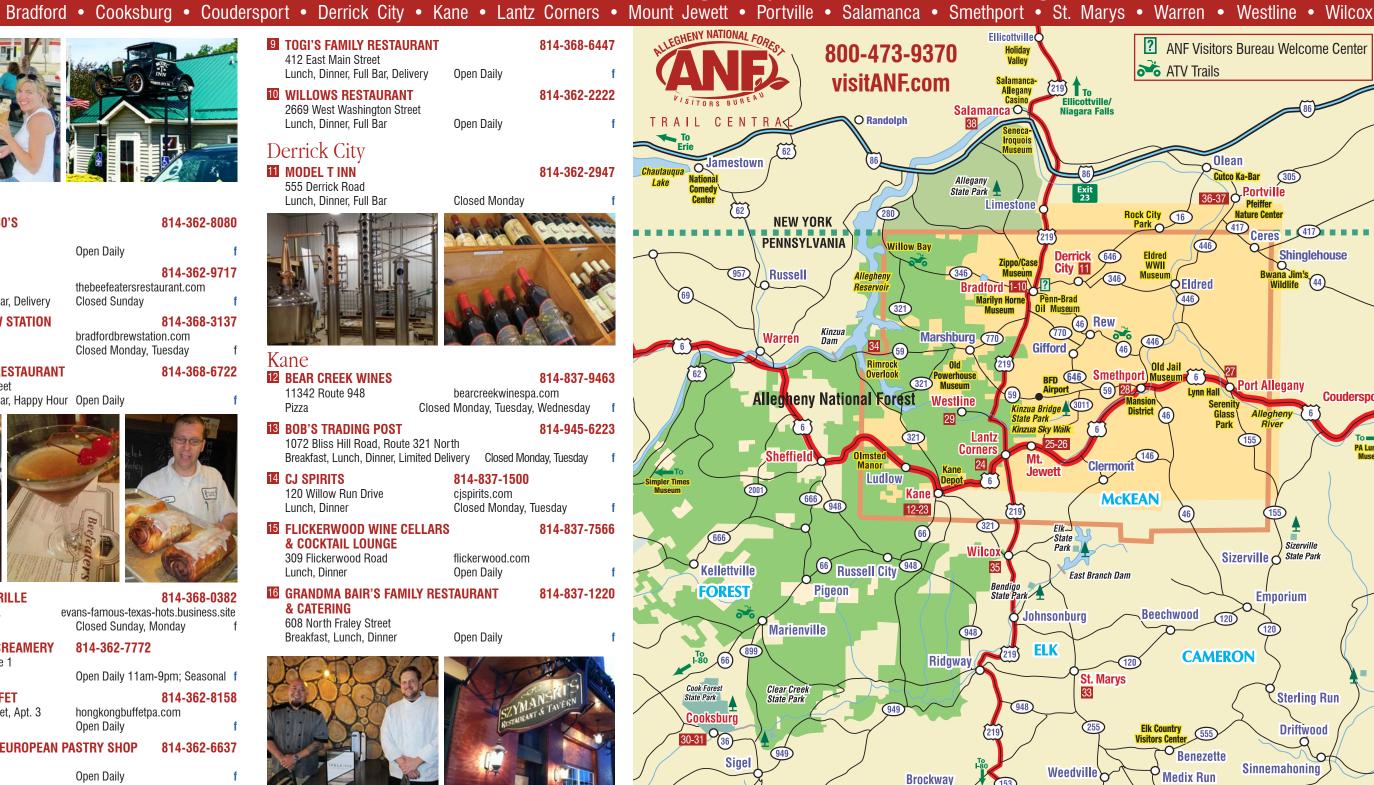

Allegheny National Forest Region

# FOOD & BEVERAGE GUIDE WITH MAP

Pennsylvania

visitANF.com

1.800.473.9370

17 LOGYARD BREWING TAPROOM 20 Wetmore Avenue Serving BBQ Style Dishes & Sides

logyardbrewing.com Open Thursday, Friday & Saturday f

# Welcome to TRAIL CENTRAL in the Allegheny National Forest Region

Bradford A SLICE OF THE 80'S 19 Congress Street Lunch. Dinner

27 Congress Street

2 **BEEFEATERS** 

**f** Facebook

814-362-8080 Open Daily

814-362-9717 thebeefeatersrestaurant.com Closed Sunday