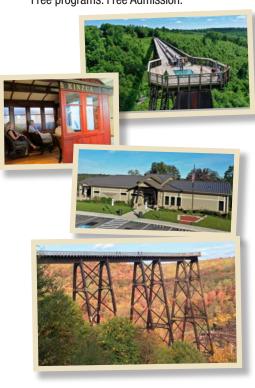

## **Allegheny National Forest**

Scenic Byways – Amazing Fall Foliage. PA Route 6. Kinzua & Longhouse Byways. 100th Anniversary 1923-2023.

# Overview of the Area

Allegheny National Forest Region. Kinzua Sky Walk. Nature Tourism. Zippo/Case. Small town charm. Family-owned restaurants. Wine & Brew Trails. Experienced Motorcoach friendly lodging. 90 minutes south of Buffalo/Niagara Falls, NY.