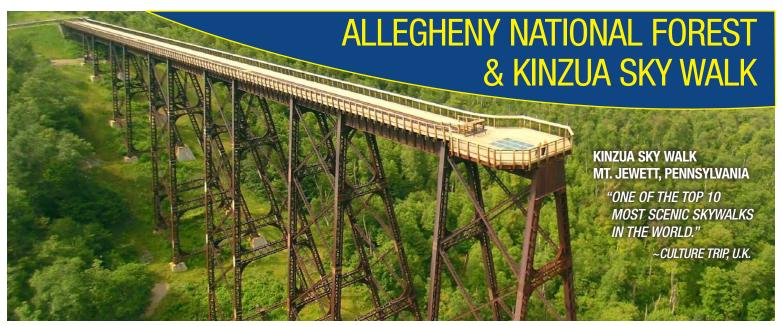

## Kinzua Sky Walk – Kinzua Bridge State Park

Voted #1 Best State Park in PA for 2023 by TripAdvisor • ABA Best of the Best Awesome Views. Adventures at the Sky Walk. Free programs. Free Admission.

# SAMPLE MYSTERY TOUR\* KINZUA SKY WALK ADVENTURE TWO DAY – ONE NIGHT

Unique experiences on this trip:

America's First Christmas Store – Old Town Smethport Kinzua Sky Walk & Park Ranger Program Twisted Vine Winery – Lunch & Free Wine Tasting Bells Market. Longhouse National Scenic Byway Overnight in the Bradford National Historic District Dinner – Local Family-Owned Restaurant Evening at the Museums