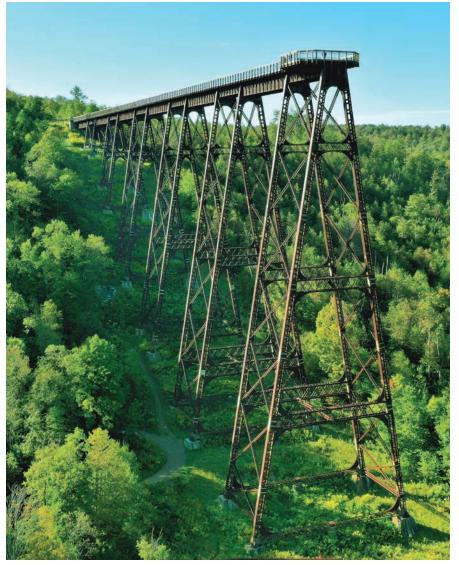

## Kinzua Sky Walk – Kinzua Bridge State Park

Voted #1 Best State Park in PA for 2023 by TripAdvisor • ABA Best of the Best Awesome Views. Adventures at the Sky Walk. Free programs. Free Admission.

# SAMPLE MYSTERY TOUR\* KINZUA SKY WALK ADVENTURE TWO DAY – ONE NIGHT

Unique experiences on this trip:

America's First Christmas Store – Old Town Smethport Kinzua Sky Walk & Park Ranger Program Twisted Vine Winery – Lunch & Free Wine Tasting Bells Market. Longhouse National Scenic Byway Overnight in the Bradford National Historic District Dinner – Local Family-Owned Restaurant Evening at the Museums