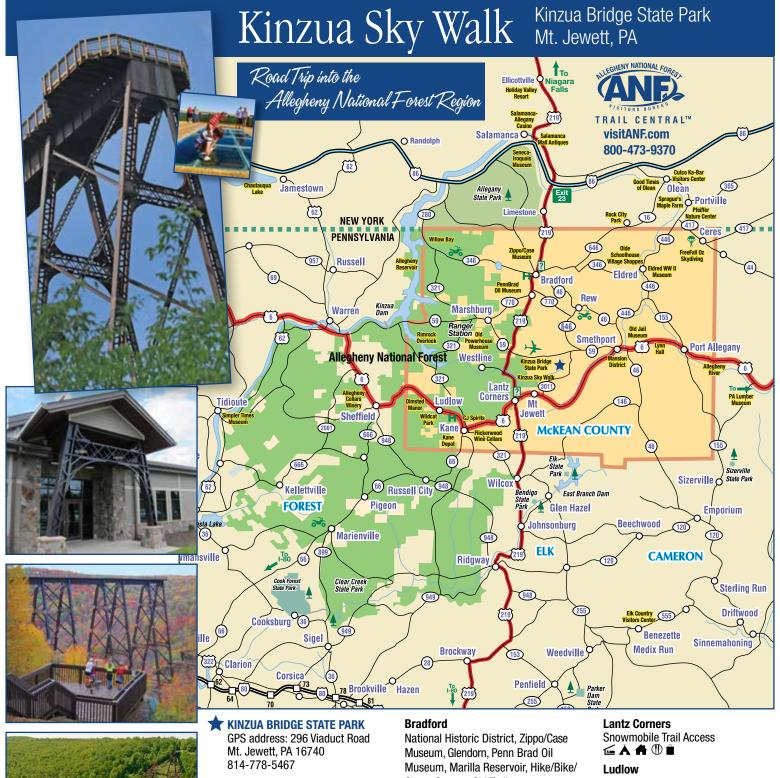

Kinzua Sky Walk, Kinzua Bridge Visitors Center, Hike/Bike Trails, Picnic Area. Interpretive Programs. School Groups & Motorcoach Tours Welcome. Open Daily. Free admission.